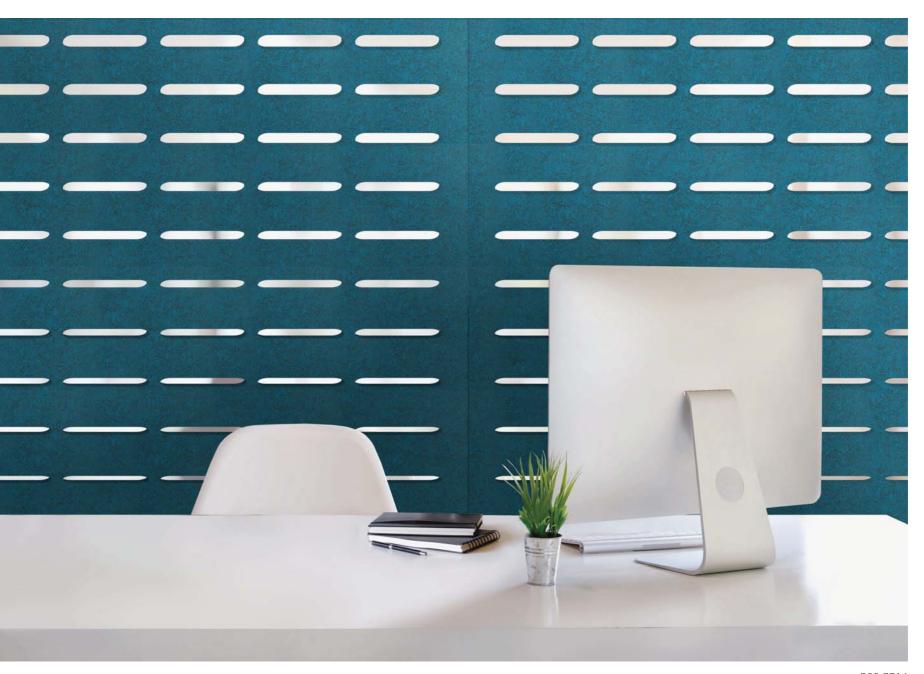

"Facet" Simple contemporary geometric with functional cut out effects.

A26 5245

"Mesh" Timeless gridline dissolving into a solid panel.

"Underline" Straightforward timeless elegance suitable for many locations.