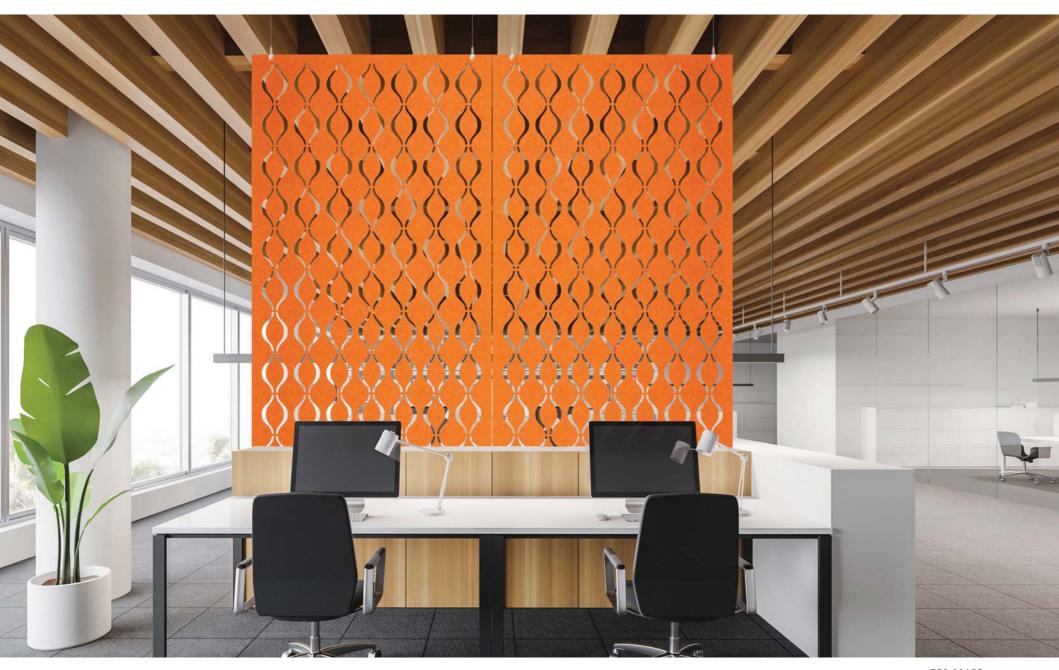

"Counterchange" Utilising a classical motif produces a dramatic outcome.

B36 8234

"Chevron" Symmetrical diagonal hash effect used here as a functional focal point.

B5 8990

"Ogee" Repeating traditional motif gives an interesting play of light and colours, bringing a vitality to surroundings.