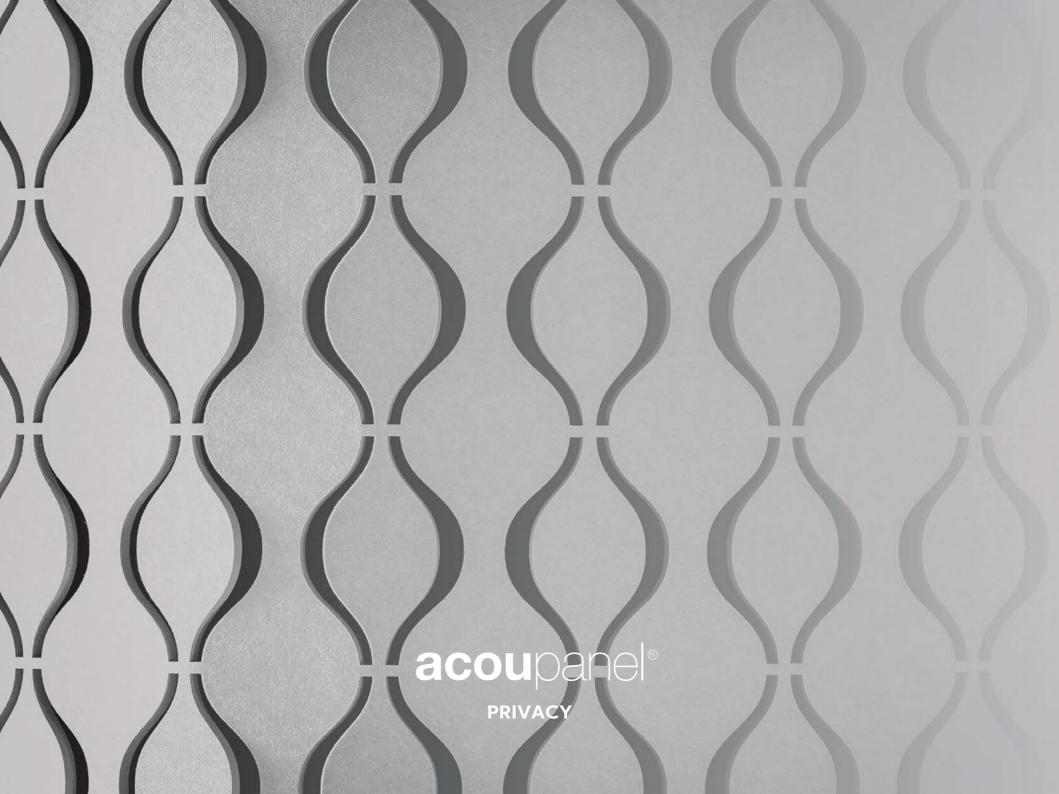

## Privacy Privacy is a hanging or sliding system enabling you to create permanent focal points or temporary partitioning within your home, office, education or in commercial or hospitality projects. Utilising the same recycled materials as Sculpture, one other distinction is the "see through" area within part of each design. They can be slid out into an area to create a quiet space for study or small group meetings. Individual Privacy panels could be then slid back over any suitable wall mounted Sculpture single color panel to create the desired color effect.

## Privacy design pattern