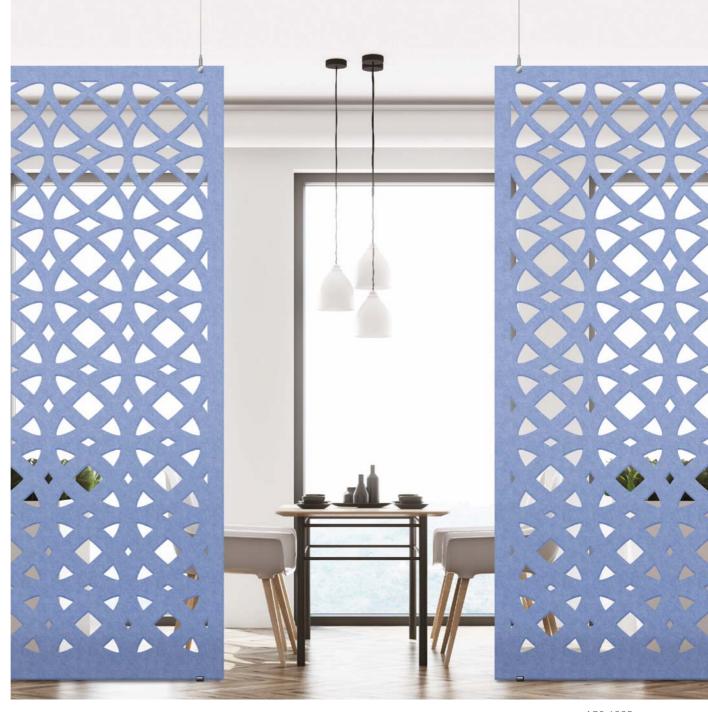

## Privacy Privacy is a hanging or sliding system enabling you to create permanent focal points or temporary partitioning within your home, office, education or in commercial or hospitality projects. Utilising the same recycled materials as Sculpture, one other distinction is the "see through" area within part of each design. They can be slid out into an area to create a quiet space for study or small group meetings. Individual Privacy panels could be then slid back over any suitable wall mounted Sculpture single color panel to create the desired color effect.