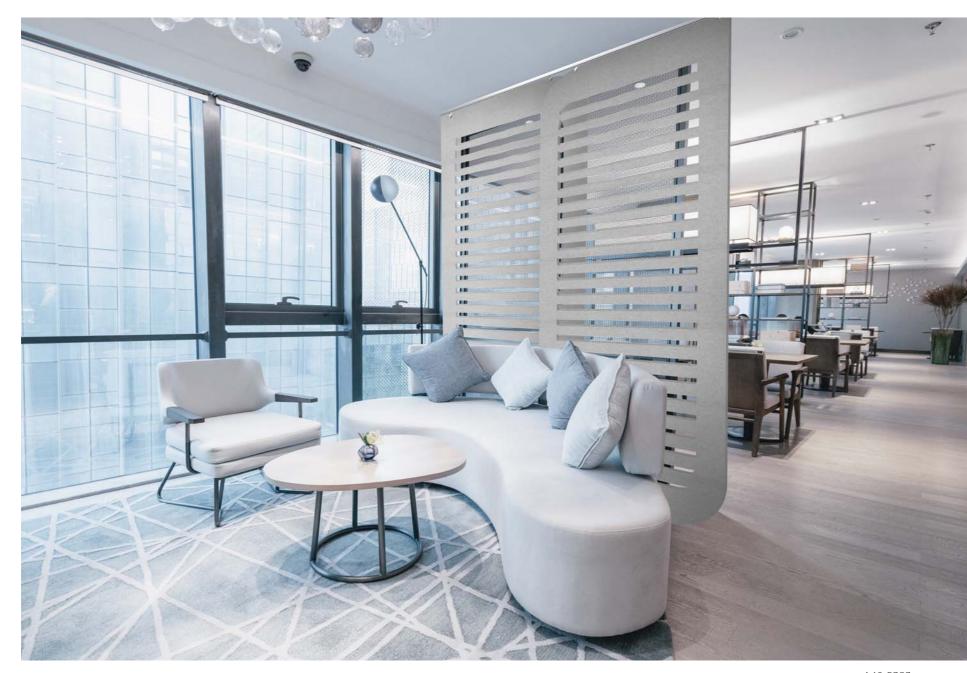

## Privacy Privacy is a hanging or sliding system enabling you to create permanent focal points or temporary partitioning within your home, office, education or in commercial or hospitality projects. Utilising the same recycled materials as Sculpture, one other distinction is the "see through" area within part of each design. They can be slid out into an area to create a quiet space for study or small group meetings. Individual Privacy panels could be then slid back over any suitable wall mounted Sculpture single color panel to create the desired color effect.