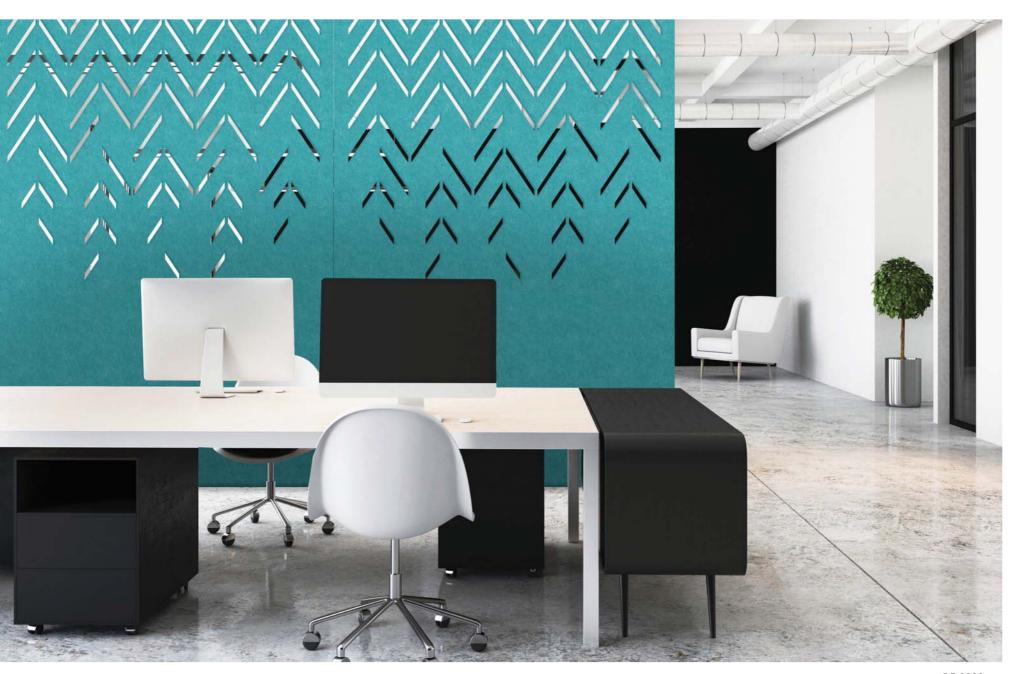

"Counterchange" Utilising a classical motif produces a dramatic outcome.

B36 8234

"Chevron" Symmetrical diagonal hash effect used here as a functional focal point.

B5 8990

"Ogee" Repeating traditional motif gives an interesting play of light and colours, bringing a vitality to surroundings.