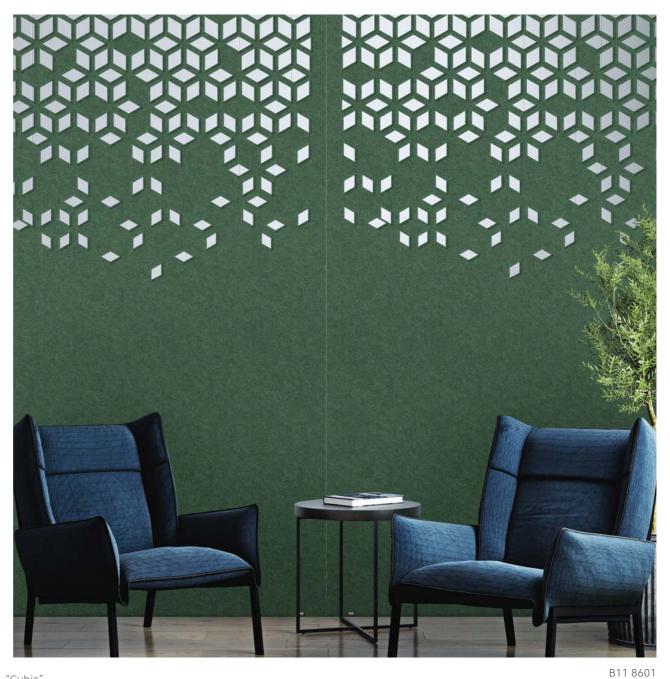

B41 6993

"Cubic"
To enable less "see-through" at a lower panel level to enable division from surrounding areas, a Moroccan inspired motif was used.

"Pyramid"
Scaled and spaced triangles are spread throughout the whole panel whilst giving an open yet necessary quiet area.