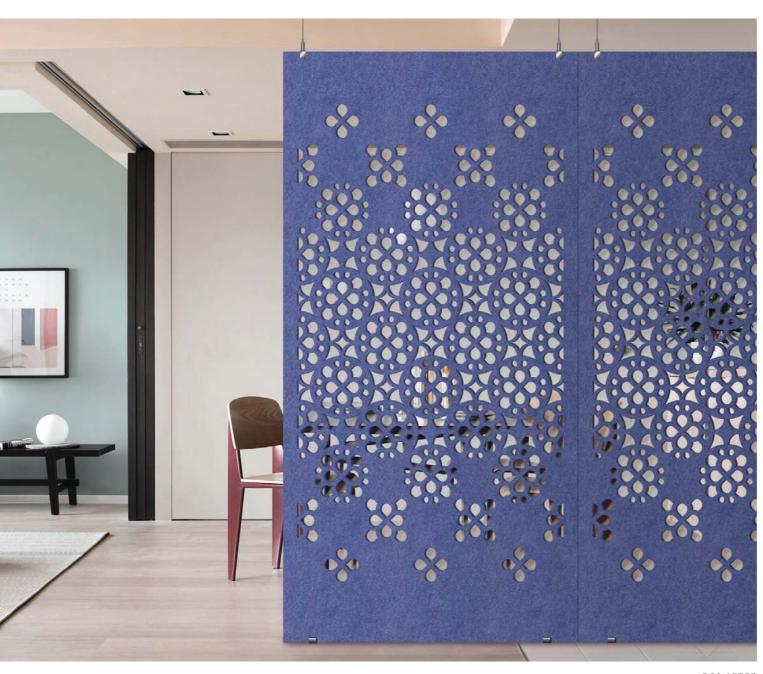

## Privacy Privacy is a hanging or sliding system enabling you to create permanent focal points or temporary partitioning within your home, office, education or in commercial or hospitality projects. Utilising the same recycled materials as Sculpture, one other distinction is the "see through" area within part of each design. They can be slid out into an area to create a quiet space for study or small group meetings. Individual Privacy panels could be then slid back over any suitable wall mounted Sculpture single color panel to create the desired color effect.

"Overlay"
Interlocking circles portray
a formal styling throughout
the gradation.

D20 15755

"Rondo"
A contemporay feeling with
a lower area semi-transparent
privacy effect.

A30 6885

"Space"
Circular design reduction lower through the panel gives an illusion of perspective.