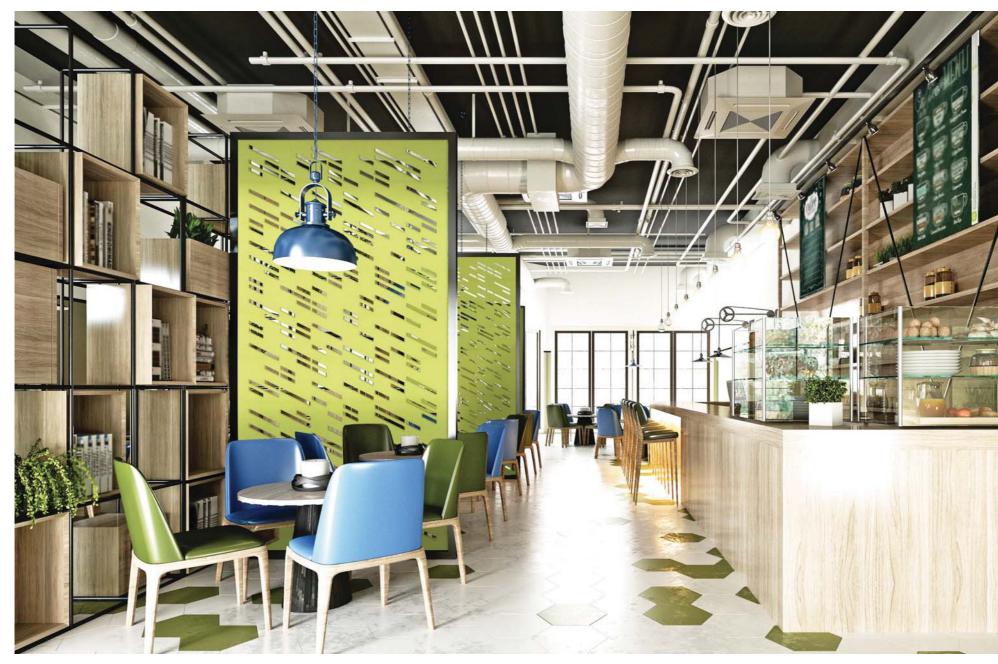

## Privacy Privacy is a hanging or sliding system enabling you to create permanent focal points or temporary partitioning within your home, office, education or in commercial or hospitality projects. Utilising the same recycled materials as Sculpture, one other distinction is the "see through" area within part of each design. They can be slid out into an area to create a quiet space for study or small group meetings. Individual Privacy panels could be then slid back over any suitable wall mounted Sculpture single color panel to create the desired color effect.