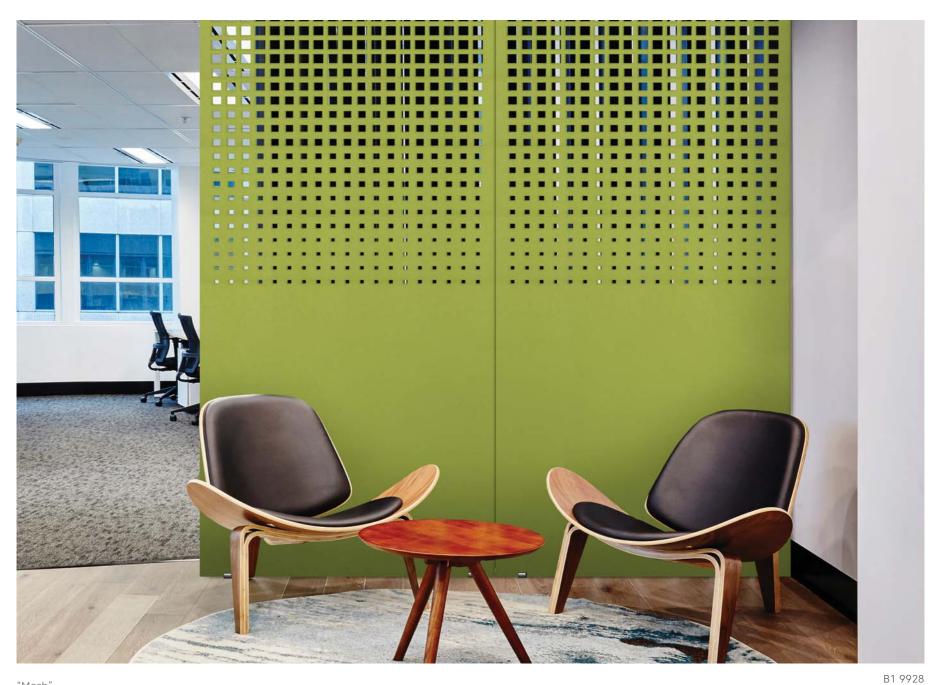

"Facet" Simple contemporary geometric with functional cut out effects.

A26 5245

"Mesh" Timeless gridline dissolving into a solid panel.

"Underline" Straightforward timeless elegance suitable for many locations.