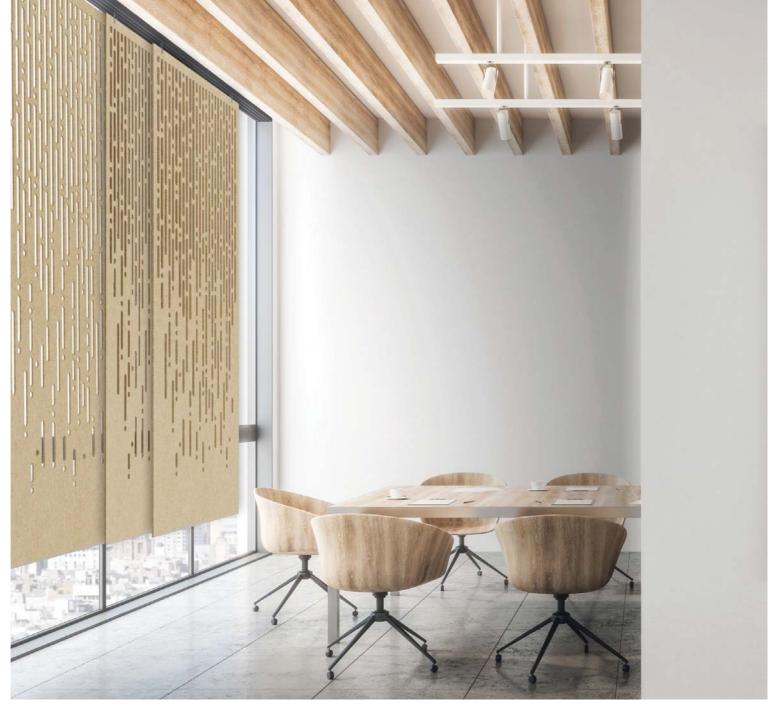

## Privacy Privacy is a hanging or sliding system enabling you to create permanent focal points or temporary partitioning within your home, office, education or in commercial or hospitality projects. Utilising the same recycled materials as Sculpture, one other distinction is the "see through" area within part of each design. They can be slid out into an area to create a quiet space for study or small group meetings. Individual Privacy panels could be then slid back over any suitable wall mounted Sculpture single color panel to create the desired color effect.

"Storm" Vertical slashes dissolving into lower solid area for less surrounding distractions.

"Slat"
Contemporary curved ends reminiscent of timeless venetian blind effect.

"Shutter" Rectilinear window shade effect with subtle lower panel dimensional changes.