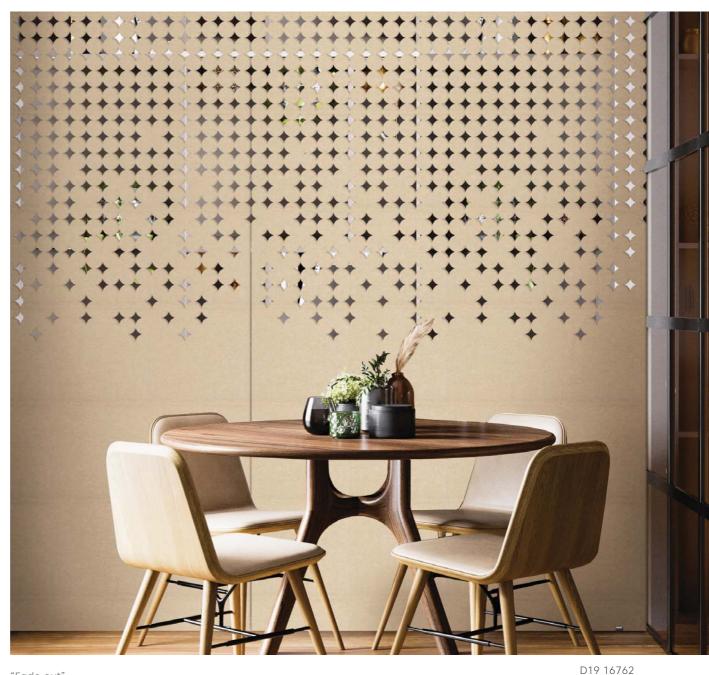

"Fade out"

Circles or Diamonds? The reduction of design in the panel helps create the obligatory quiet working zone.

"Quadrant"
Grid-like layout of rotated motifs giving a modern feeling against an acceptable wall colour.