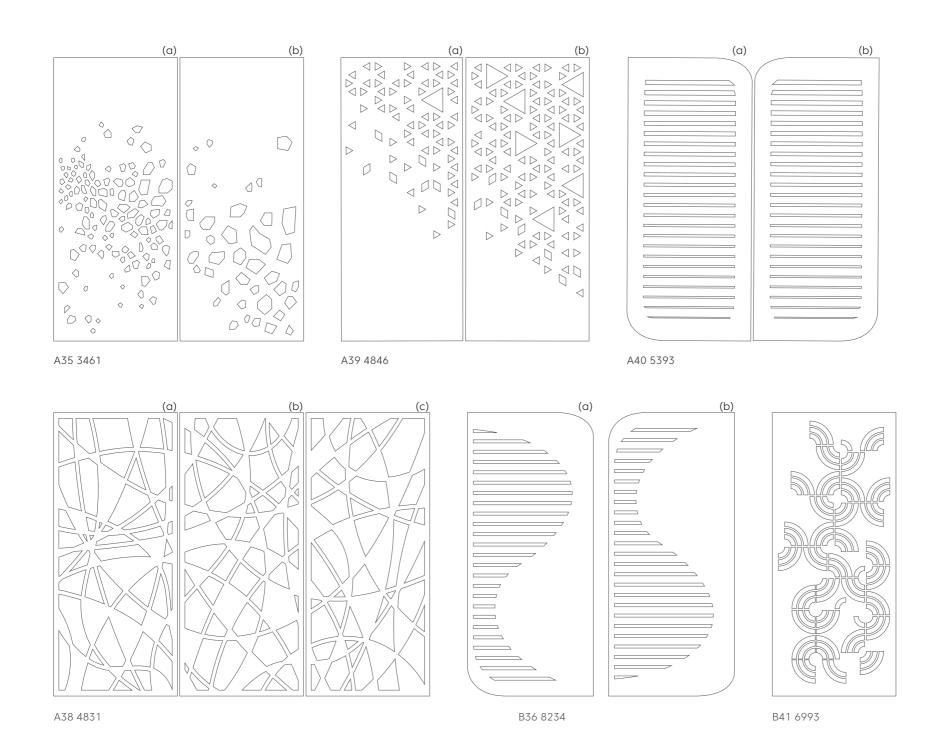

"Shapes"
A focal point of random geometrics inspired this free form layout for an informal panel.

A35 3461

"Code"
An "up to the minute" vertical design effect, this time shown in another location.

C15 12366

"Counterchange" Utilising a classical motif produces a dramatic outcome.

B36 8234

"Chevron" Symmetrical diagonal hash effect used here as a functional focal point.

B5 8990

"Ogee" Repeating traditional motif gives an interesting play of light and colours, bringing a vitality to surroundings.

B41 6993

"Cubic"
To enable less "see-through" at a lower panel level to enable division from surrounding areas, a Moroccan inspired motif was used.

"Pyramid"
Scaled and spaced triangles are spread throughout the whole panel whilst giving an open yet necessary quiet area.