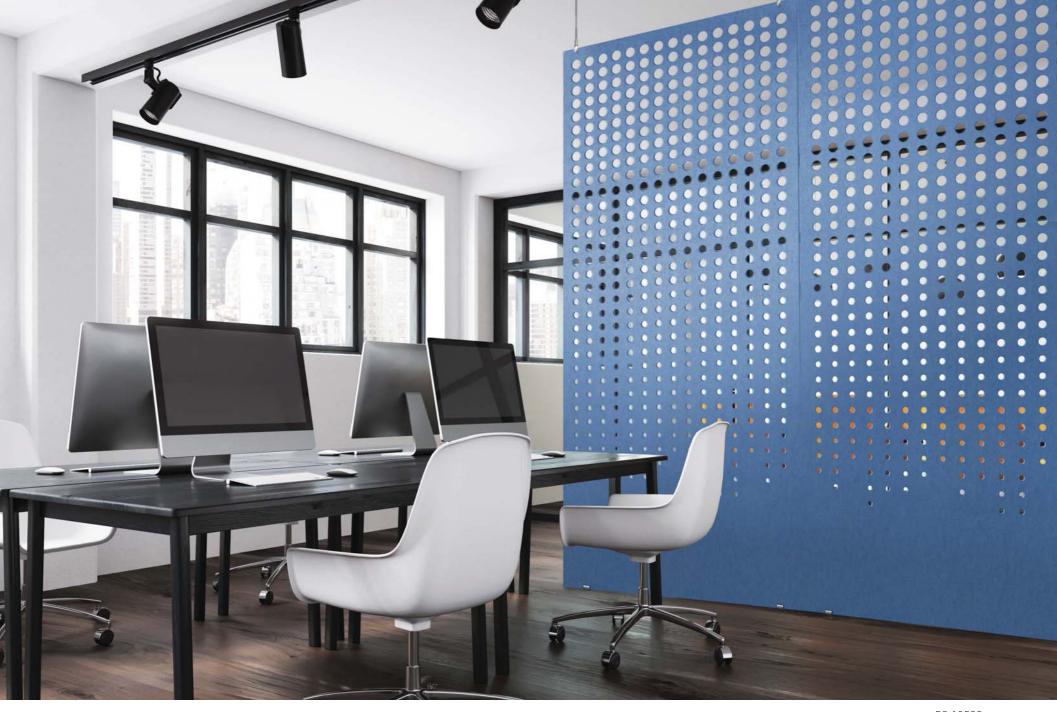

## Privacy Privacy is a hanging or sliding system enabling you to create permanent focal points or temporary partitioning within your home, office, education or in commercial or hospitality projects. Utilising the same recycled materials as Sculpture, one other distinction is the "see through" area within part of each design. They can be slid out into an area to create a quiet space for study or small group meetings. Individual Privacy panels could be then slid back over any suitable wall mounted Sculpture single color panel to create the desired color effect.