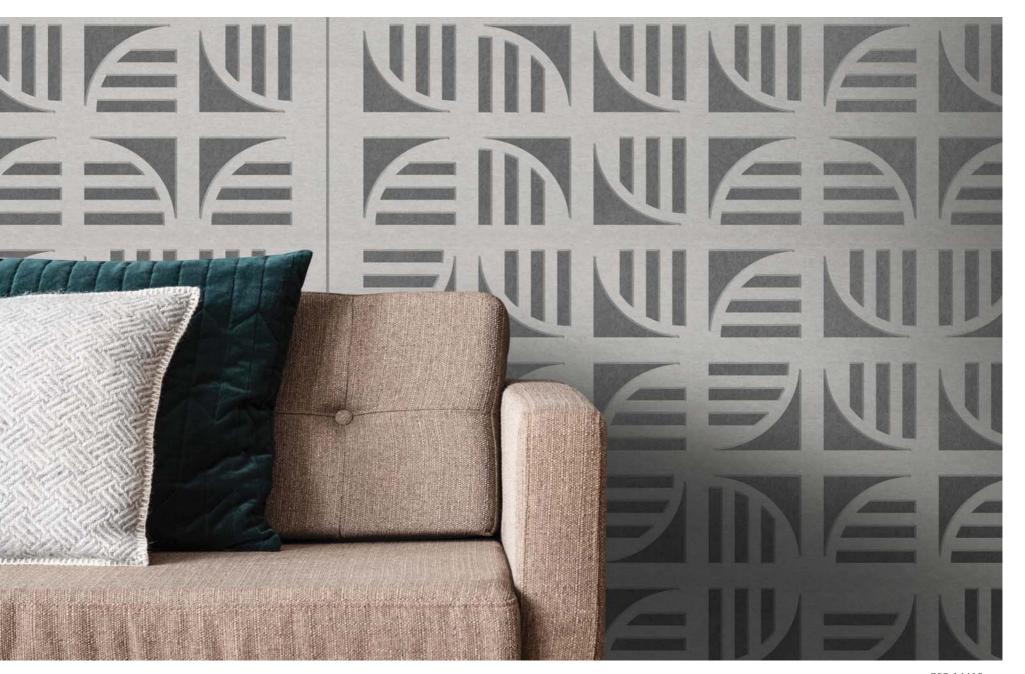

"Overlay"
Interlocking circles portray
a formal styling throughout
the gradation.

D20 15755

"Rondo"
A contemporay feeling with
a lower area semi-transparent
privacy effect.

A30 6885

"Space"
Circular design reduction lower through the panel gives an illusion of perspective.

"Fade out"

Circles or Diamonds? The reduction of design in the panel helps create the obligatory quiet working zone.

"Quadrant"
Grid-like layout of rotated motifs giving a modern feeling against an acceptable wall colour.