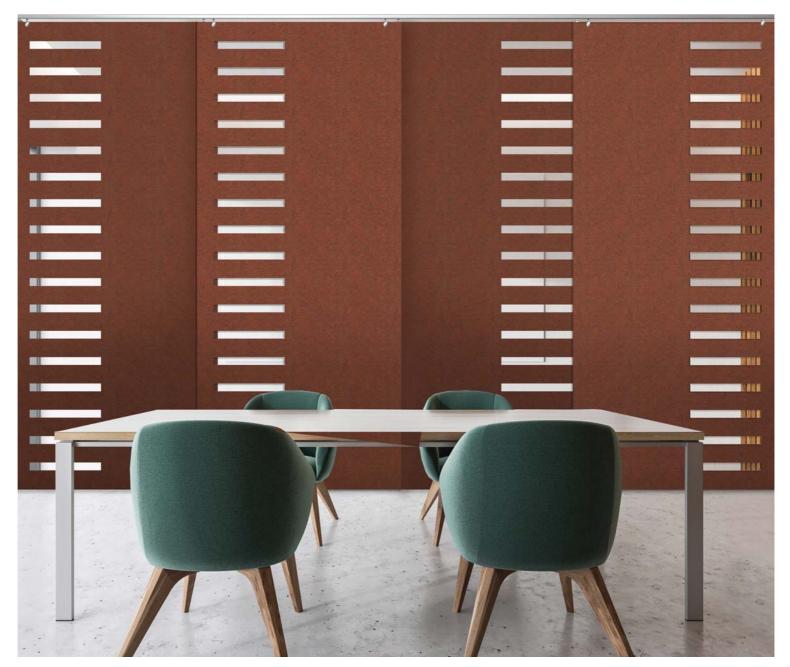

"Storm" Vertical slashes dissolving into lower solid area for less surrounding distractions.

"Slat"
Contemporary curved ends reminiscent of timeless venetian blind effect.

"Shutter" Rectilinear window shade effect with subtle lower panel dimensional changes.