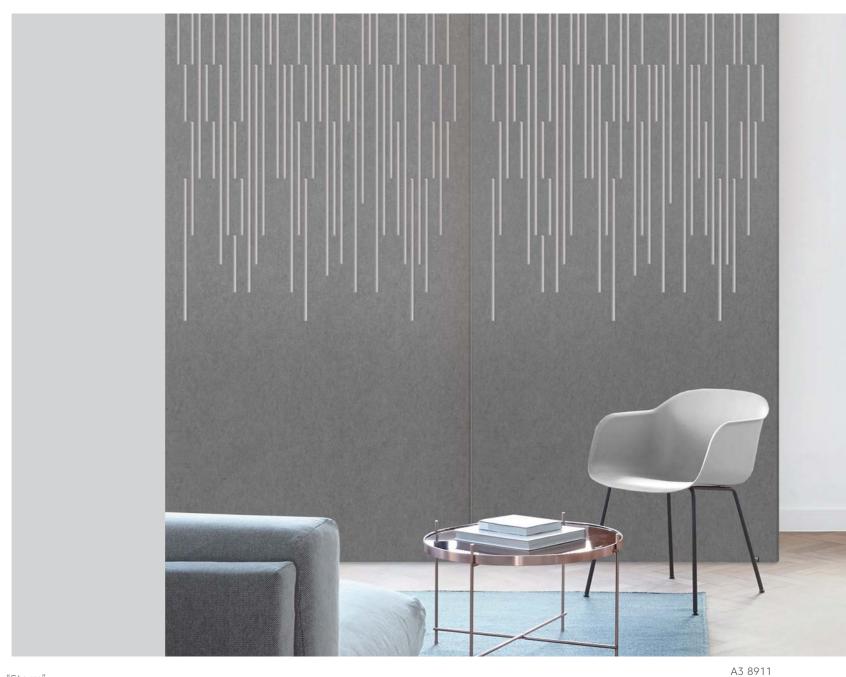

"Storm" Vertical slashes dissolving into lower solid area for less surrounding distractions.

"Slat"
Contemporary curved ends reminiscent of timeless venetian blind effect.

"Shutter" Rectilinear window shade effect with subtle lower panel dimensional changes.