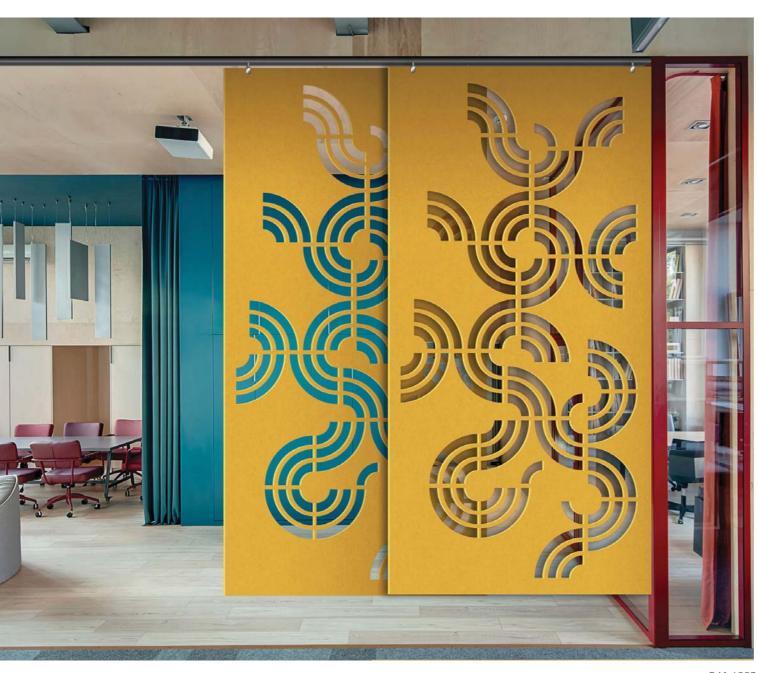

"Overlay"
Interlocking circles portray
a formal styling throughout
the gradation.

D20 15755

"Rondo"
A contemporay feeling with
a lower area semi-transparent
privacy effect.

A30 6885

"Space"
Circular design reduction lower through the panel gives an illusion of perspective.