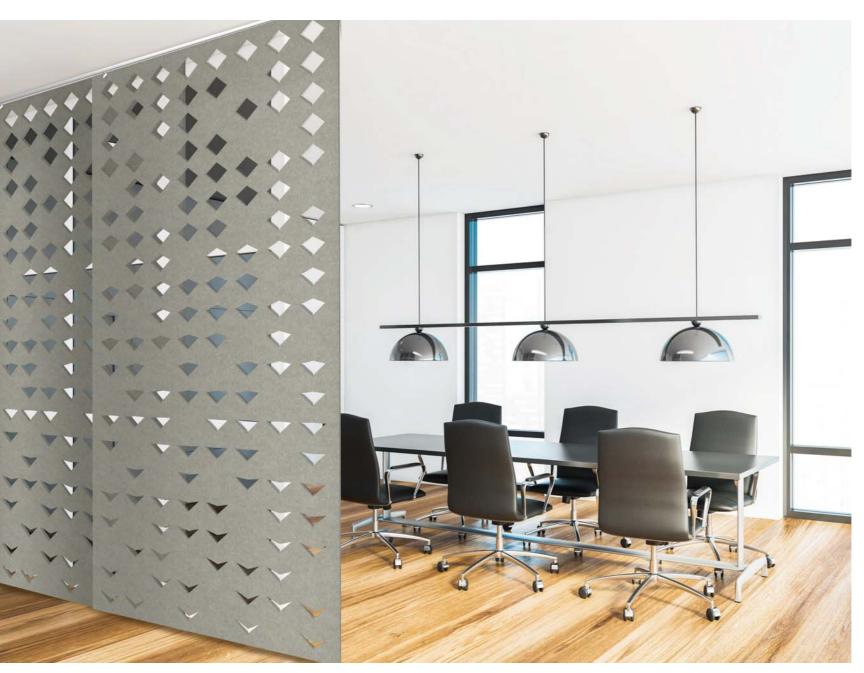

"Fade out"

Circles or Diamonds? The reduction of design in the panel helps create the obligatory quiet working zone.

"Quadrant"
Grid-like layout of rotated motifs giving a modern feeling against an acceptable wall colour.