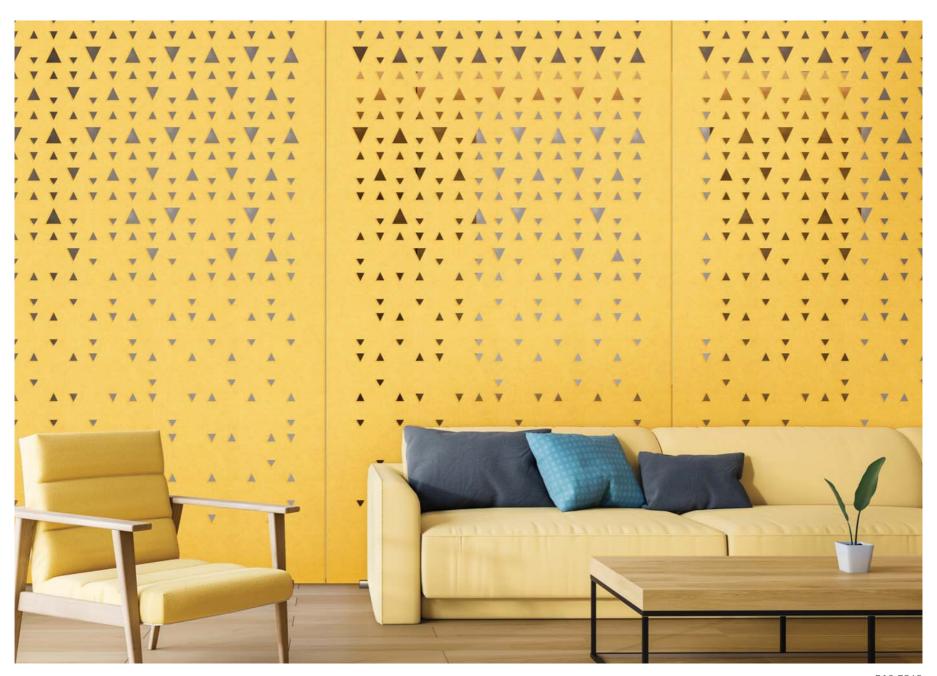

## Privacy Privacy is a hanging or sliding system enabling you to create permanent focal points or temporary partitioning within your home, office, education or in commercial or hospitality projects. Utilising the same recycled materials as Sculpture, one other distinction is the "see through" area within part of each design. They can be slid out into an area to create a quiet space for study or small group meetings. Individual Privacy panels could be then slid back over any suitable wall mounted Sculpture single color panel to create the desired color effect.

B41 6993

"Cubic"
To enable less "see-through" at a lower panel level to enable division from surrounding areas, a Moroccan inspired motif was used.

"Pyramid"
Scaled and spaced triangles are spread throughout the whole panel whilst giving an open yet necessary quiet area.