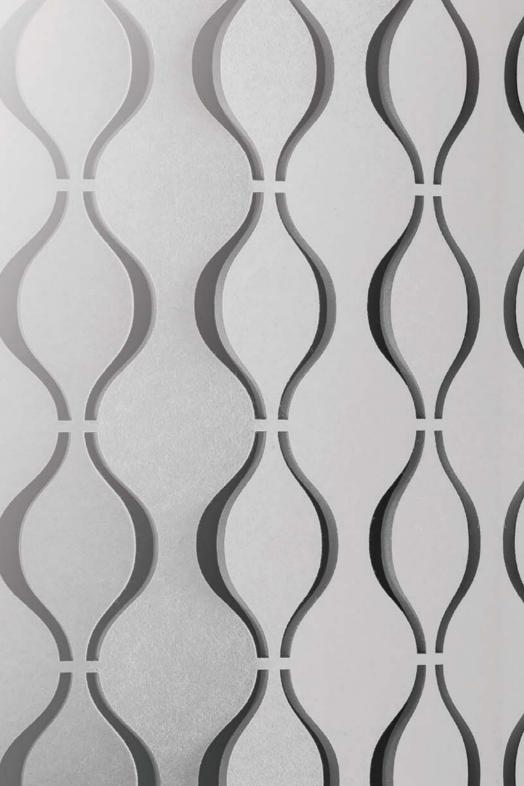

"Overlay"
Interlocking circles portray
a formal styling throughout
the gradation.

D20 15755

"Rondo"
A contemporay feeling with
a lower area semi-transparent
privacy effect.

A30 6885

"Space"
Circular design reduction lower through the panel gives an illusion of perspective.