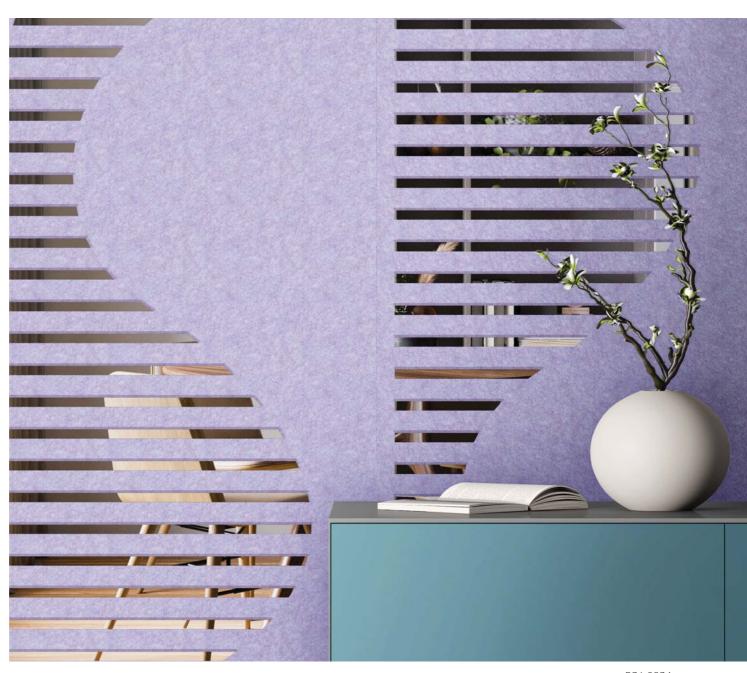

"Storm" Vertical slashes dissolving into lower solid area for less surrounding distractions.

"Slat"
Contemporary curved ends reminiscent of timeless venetian blind effect.

"Shutter" Rectilinear window shade effect with subtle lower panel dimensional changes.